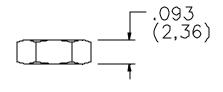

## **MATERIALS:**

8-32 Brass, Nickel Plated per QQN-290 Class 2, 200 Micro inches, full bright.

## **ORDERING INFORMATION:** Model 6440

Packaged 500 Hex Nuts per bag.

All dimensions are in inches. Tolerances (except noted):  $.xx = \pm .02$ " (,51 mm),  $.xxx = \pm .005$ " (,127 mm). All specifications are to the latest revisions. Specifications are subject to change without notice. Registered trademarks are the property of their respective companies. Made in USA