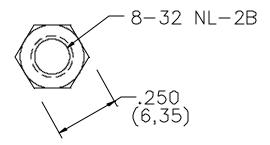

Pomona®

**Model 6440 Nut, Hex 8-32** 

## **MATERIALS:**

8-32 Brass, Nickel Plated per QQN-290 Class 2, 200 Micro inches, full bright.

## **ORDERING INFORMATION:** Model 6440

Packaged 500 Hex Nuts per bag.

All dimensions are in inches. Tolerances (except noted):  $.xx = \pm .02$ " (,51 mm),  $.xxx = \pm .005$ " (,127 mm). All specifications are to the latest revisions. Specifications are subject to change without notice. Registered trademarks are the property of their respective companies. Made in USA